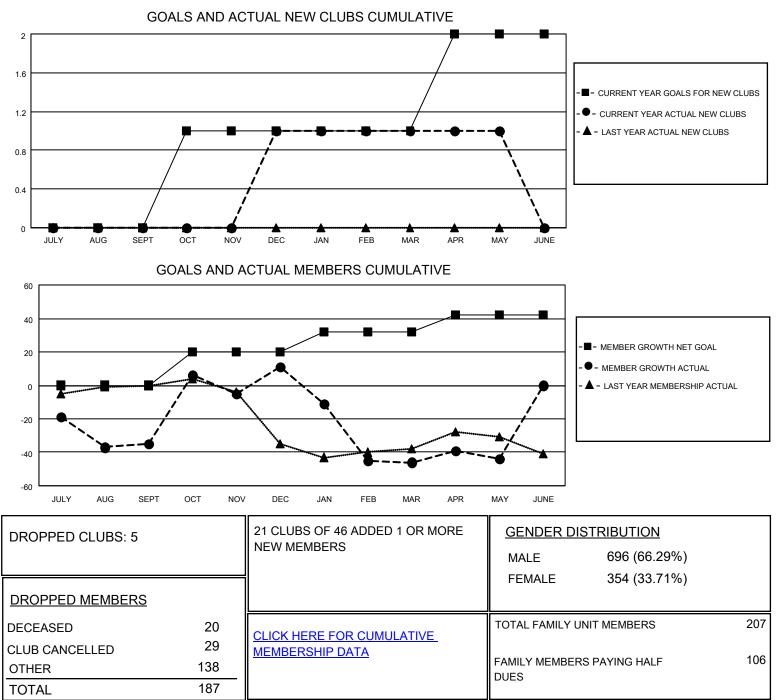

## LOCATION ALABAMA

District 34 A

Results as of: 5/31/2021

| Clubs                 |               |           |               | Members               |                       |                         |                                                    |
|-----------------------|---------------|-----------|---------------|-----------------------|-----------------------|-------------------------|----------------------------------------------------|
| RESULTS FOR 2020-2021 |               |           |               | RESULTS FOR 2020-2021 |                       |                         |                                                    |
| QUARTER               | NEW CLUB GOAL | NEW CLUBS | DROPPED CLUBS | QUARTER MEME          | ER GROWTH NET<br>GOAL | MEMBER GROWTH<br>ACTUAL | DROPPED<br>MEMBERS ACTUAL<br>(including transfers) |
| JULY/AUG/SEPT         | 0             | 0         | 0             | JULY/AUG/SEPT         | 0                     | 17                      | 50                                                 |
| OCT/NOV/DEC           | 1             | 1         | 1             | OCT/NOV/DEC           | 20                    | 92                      | 44                                                 |
| JAN/FEB/MAR           | 0             | 0         | 4             | JAN/FEB/MAR           | 12                    | 37                      | 74                                                 |
| APR/MAY/JUNE          | 1             | 0         | 0             | APR/MAY/JUNE          | 10                    | 21                      | 19                                                 |